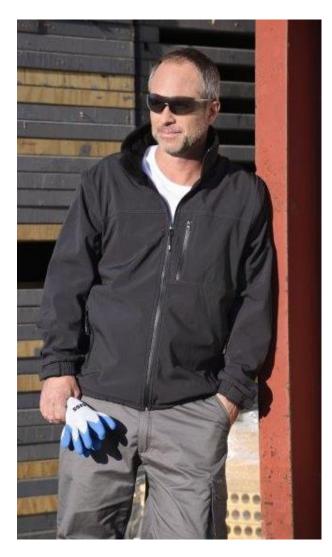

## 2 in 1 Softshell Jacket

**Outershell** >> Softshell (94% polyester/6% Spandex), water resistance and breathable bonded on 100% polyester micro polar fleece. 310 g/m<sup>2</sup>

Waterproof >> 8000 mm

Breathable >> 3000 mvp

Lining >> 100% polyester tricot

Closing >> Zipper up to the top of the collar Collar >> Straight Flap >> inside flap collar

**Sleeves** >> Removable sleeves with elasticated scratch cuffs

Bottom tightening >> Inside adjustable elastic tightening with cord block on sides

Concealed hood Sizes : S / M / L / XL / XXL / XXXL Color : Black