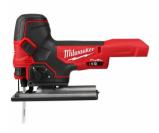

## M18 FBJS-OX | M18 FUEL™ body grip jigsaw

- Brushless POWERSTATE™ motor for fast cutting, long tool life and up to 32 m in 19 mm OSB (on a 5.0 Ah pack)
- REDLINK PLUS™ intelligence system delivers an advanced digital overload protection for tool and battery
  and uniquely enhances the tool performance under load
- REDLITHIUM<sup>™</sup> battery pack provides superior pack construction, electronics and fade-free performance to deliver more run time and more work over pack life
- Patented FIXTEC™ blade clamp for fast and easy blade change
- o 5 stage pendulum action for increased cutting performance
- O Ambidextrous on / off switch allows user to turn the tool on in any position