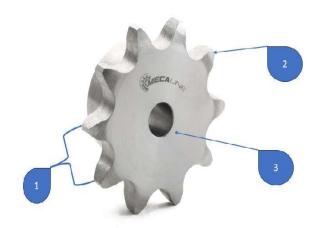

## **Sprockets - Pilot Bore**

| Pilot Bore Sprockets ref. Definition |                                 |  |  |
|--------------------------------------|---------------------------------|--|--|
|                                      | 12B1-Z12                        |  |  |
| 1                                    | 12 - Pitch of sprocket see      |  |  |
|                                      | table below                     |  |  |
|                                      | B – British Standard            |  |  |
|                                      | 1 - Simplex (one row of teeth ) |  |  |
| 2                                    | Z12 = Number of Teeth           |  |  |
| 3                                    | Pilot Bore                      |  |  |